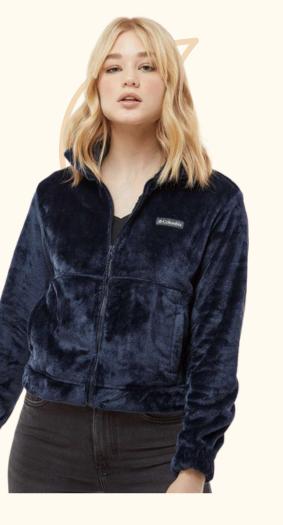

COZY

NEW ERA ®
HERITAGE
FLEECE POCKET
CREW

COLUMBIA -WOMEN'S FIRESIDE™ FZ JACKET

COLUMBIA
RUGGED RIDGE™
SHERPA HALF SNAP

STORMTECH CARIBOU FLEECE JACKET

. . .