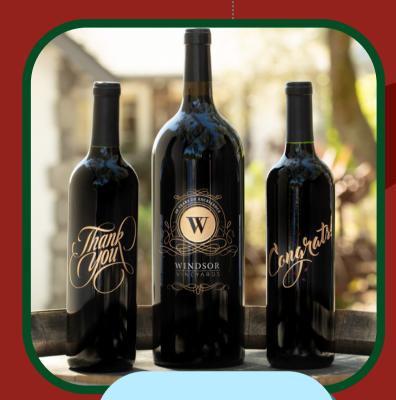

## Tie he Season FOR A STRONG DRINK

CORKCICLE®
WHISKEY WEDGE

CUSTOM LABEL WINES

<u>DURAN</u> HIP FLASK

ROMFORD DECANTER SET

BE HOME® LUX
GOLD COCKTAIL
SHAKER

CORKCICLE® ROCKS GLASS SET