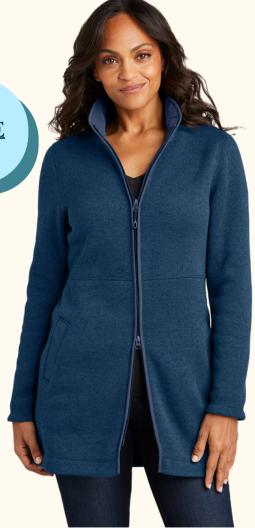

COZY

NEW ERA ®
HERITAGE
FLEECE POCKET
CREW

COLUMBIA -WOMEN'S FIRESIDE™ FZ JACKET

COLUMBIA
RUGGED RIDGE™
SHERPA HALF SNAP

STORMTECH CARIBOU FLEECE JACKET

. . .