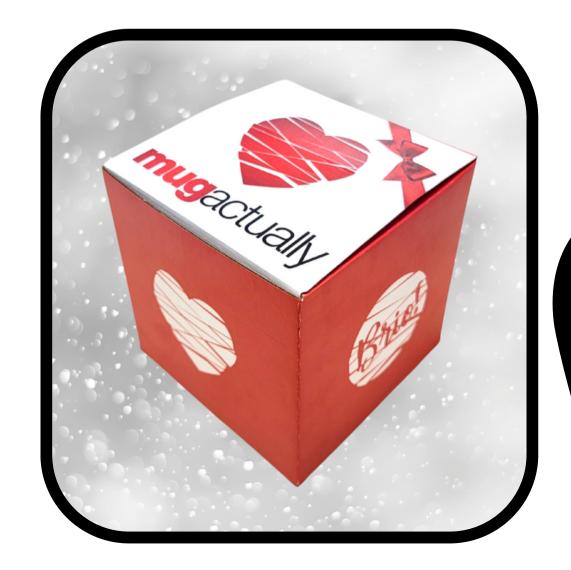

BOX

At Brio we have the ability to fully customize every aspect of your giftbox.

- Custom Full Color Boxes
- Custom inserts and packing
- Printed tissue paper
- Branded Tape and Stickers

No need to wrap! Make the box just as meaningful as the gifts inside!