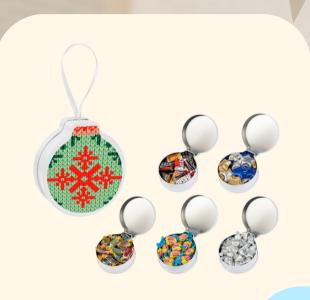

## SEND SOMETHING

ORNAMENT TIN WITH CANDY

MINI SNOWMAN COCOA KIT

MASON JAR COOKIES KITS

S'MORE TO LOVE MUG STUFFER

GOURMET POPCORN GIFT SET

BROWNIE MORSEL
BITES