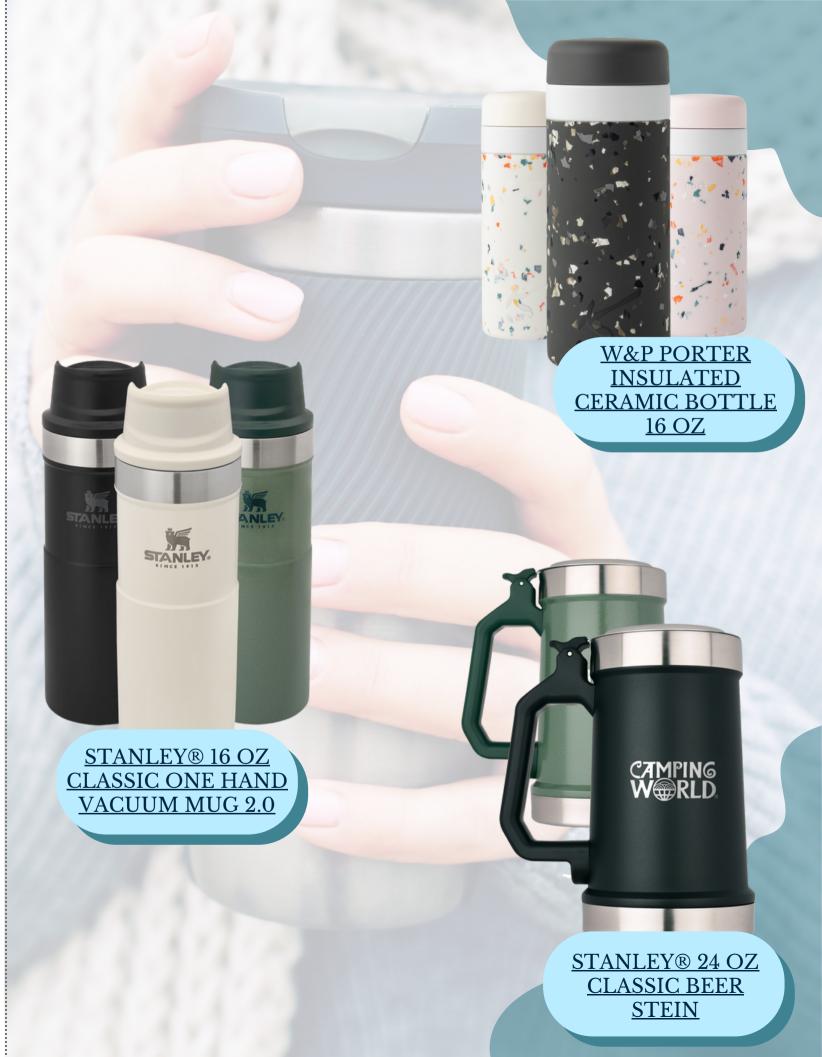

**SONOS**

Sonos wireless speakers bring every room and everyone together with incredible sound for music, TV and more SONOS

Skullcandy

Skullcandy is your one-stop shop for new music, culture & audio built to #STAYLOUD.







COZY

NEW ERA ®
HERITAGE
FLEECE POCKET
CREW





COLUMBIA -WOMEN'S FIRESIDE™ FZ JACKET





COLUMBIA
RUGGED RIDGE™
SHERPA HALF SNAP



STORMTECH CARIBOU FLEECE JACKET

. . .



## SEND SOMETHING



ORNAMENT TIN WITH CANDY



MINI SNOWMAN COCOA KIT



MASON JAR COOKIES KITS



S'MORE TO LOVE MUG STUFFER





GOURMET POPCORN GIFT SET

BROWNIE MORSEL
BITES

## Tie he Season FOR A STRONG DRINK



CORKCICLE®
WHISKEY WEDGE



CUSTOM LABEL WINES



<u>DURAN</u> HIP FLASK



ROMFORD DECANTER SET



BE HOME® LUX
GOLD COCKTAIL
SHAKER







CORKCICLE® ROCKS GLASS SET









## ECO GOODS





**OUT OF THE** WOODS® WALRUS SIGNATURE PAPER **BAG** 









**CUTTING AND** SERVING BOARD



**PACESETTER** QUARTER ZIP



NAYAD® INFINITY COFFEE GROUNDS **TUMBLER** 

RENEW RPET COLLECTION



**NESTING CARAFE** & GLASS SET IN **AMBER** 



BOX



At Brio we have the ability to fully customize every aspect of your giftbox.

- Custom Full Color Boxes
- Custom inserts and packing
- Printed tissue paper
- Branded Tape and Stickers

No need to wrap! Make the box just as meaningful as the gifts inside!