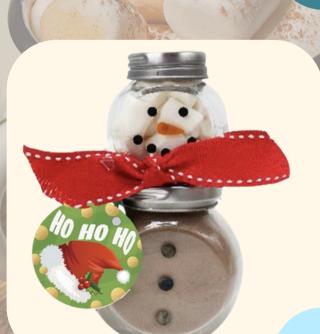

## SEND SOMETHING

ORNAMENT TIN WITH CANDY

MINI SNOWMAN COCOA KIT

MASON JAR COOKIES KITS

S'MORE TO LOVE MUG STUFFER

GOURMET POPCORN GIFT SET

BROWNIE MORSEL
BITES