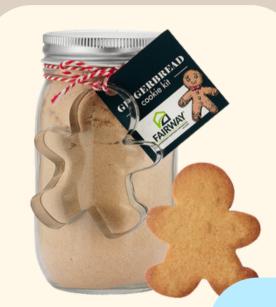

## SEND SOMETHING

ORNAMENT TIN WITH CANDY

MINI SNOWMAN COCOA KIT

MASON JAR COOKIES KITS

S'MORE TO LOVE MUG STUFFER

GOURMET POPCORN GIFT SET

BROWNIE MORSEL
BITES